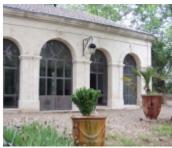

Site internet: http://www.domaine-de-rieussec.com/

Located at the heart of the Hérault valley vineyards, between Gignac and Aniane, this charming wine estate manor house classified as "Monuments historiques" for its authenticity overlooks several terraces and is surrounded by a historical park. The landscaped gardens feature a long driveway bordered by low boxwood hedges as well as the Rieussec stream below. In wooded surroundings full of exotic trees as well as hundred -year- old olive trees, the estate also houses an orangerie and the family tomb of the founders of the Gignac canal.

- Orangerie

Activities / products

average length of time: 1:30 hour