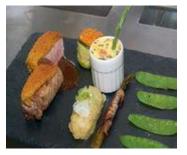

The chef of Le Pré Saint Jean restaurant welcomes you to a typically Mediterranean environment featuring the warm colors of the south. For aesthetics as much as for pleasures of the palate, he prepares local specialities using products of the region and his own secret touches. His range of dishes depends on the season and market availability.