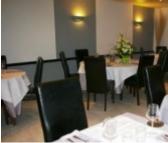

The chef of Le Pré Saint Jean restaurant welcomes you to a typically Mediterranean environment featuring the warm colors of the south. For aesthetics as much as for pleasures of the palate, he prepares local specialities using products of the region and his own secret touches. His range of dishes depends on the season and market availability.