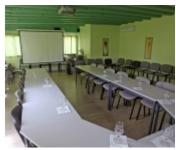

## Seminar

3 seminar rooms

total capacity: 180

capacity by room: 30 - 50 - 100

equipment: video projector, overhead projector, flipchart, white screen, Wi-Fi, desk blotter, notepads